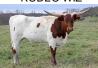

C7 Iron Fiddler Date of Birth: 01/0 Registration 1: Pen Sale Price: \$

01/06/2025 Pending \$

Courtesy of Circle of Seven Longhorns

This bull calf's coloring is still changing. His face and shoulders are getting darker, and his dark brindle almost looks black in low light. His breeding combines old school and new school genetics. This mating had a breeding coefficient of 1.2. His breeding includes body and horn with Maximus ST, Shadowizm, Drag Iron, Chard Iron, The Shadow and Tuxedo in his pedigree. Currently, his horns are kicking back.