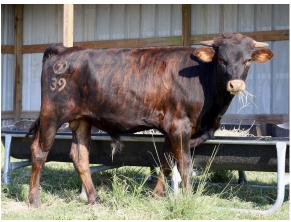

C7 Iron Fiddler Date of Birth: 01/0 Registration 1: Pen Sale Price: \$

01/06/2025 Pending \$

Courtesy of Circle of Seven Longhorns

This bull calf's coloring is still changing. His face and shoulders are getting darker, and his dark brindle almost looks black in low light. His breeding combines old school and new school genetics. This mating had a breeding coefficient of 1.2. His breeding includes body and horn with Maximus ST, Shadowizm, Drag Iron, Chard Iron, The Shadow and Tuxedo in his pedigree. Currently, his horns are kicking back.