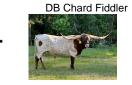

C7 Iron Fiddler Date of Birth: 01/0 Registration 1: Pen Sale Price: \$

01/06/2025 Pending \$

Courtesy of Circle of Seven Longhorns

This bull calf's coloring is still changing. His face and shoulders are getting darker, and his dark brindle almost looks black in low light. His breeding combines old school and new school genetics. This mating had a breeding coefficient of 1.2. His breeding includes body and horn with Maximus ST, Shadowizm, Drag Iron, Chard Iron, The Shadow and Tuxedo in his pedigree. Currently, his horns are kicking back.