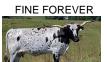

C7 Iron Fiddler Date of Birth: 01/0 Registration 1: Pen Sale Price: \$

01/06/2025 Pending \$

Courtesy of Circle of Seven Longhorns

This bull calf's coloring is still changing. His face and shoulders are getting darker, and his dark brindle almost looks black in low light. His breeding combines old school and new school genetics. This mating had a breeding coefficient of 1.2. His breeding includes body and horn with Maximus ST, Shadowizm, Drag Iron, Chard Iron, The Shadow and Tuxedo in his pedigree. Currently, his horns are kicking back.