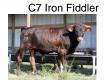

C7 Iron Fiddler Date of Birth: 01/0 Registration 1: Pen Sale Price: \$

01/06/2025 Pending \$

Courtesy of Circle of Seven Longhorns

This bull calf's coloring is still changing. His face and shoulders are getting darker, and his dark brindle almost looks black in low light. His breeding combines old school and new school genetics. This mating had a breeding coefficient of 1.2. His breeding includes body and horn with Maximus ST, Shadowizm, Drag Iron, Chard Iron, The Shadow and Tuxedo in his pedigree. Currently, his horns are kicking back.