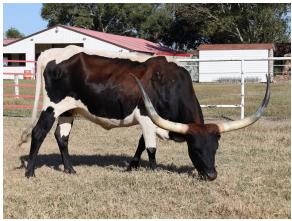

C7 Stormy Date of Birth: **Registration 1:** Breeder: **Owner:** 

TTT:

05/04/2020 CI327491 Circle of Seven Longhorns Circle of Seven Longhorns

Stormy is a dark Parker Brown that has deep red undertones. Her lineage includes LLL Lucky, CB Little

Courtesy of Circle of Seven Longhorns

Sure Shot, and a double dose of Maximus ST. Her LLL LUCKY maternal side comes from Safari breeding. She is a great mother and has a nice udder. I love her high handlebar TUMBLING DICE SRC horns, and we are now seeing some twist at the ends indicating a change is coming! **RJF** Vixen's Cutie 52.0000 on 04/28/2025 CB Tari's Soldier High Stakes 719 CB Little Sure Shot CB Loto Dema C7 Stormy LLL Slammin' Max REF FANCY CHEX 3E Mist Safari B Thunder 615 CO Thunderclap