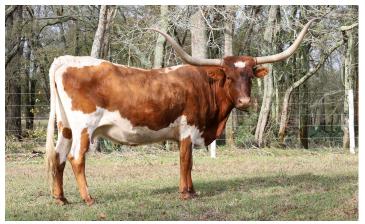

Mist is a big bodied brindled red lined-back cow who has produced large colorful heifers for us that we are keeping as replacements. She comes from Safari B breeding. We Maximus ST love the shape of her handlebar horns and her overall look. She also has a great udder. Mist is our alpha cow LLL Slammin' Max and is regal and yet approachable. We feel like Mist encompasses what a true longhorn should look and act like. JP GRAND SANDRA 67.5000 on 04/28/2025 TTT: JP GRAND CHEX REF FANCY CHEX FANCY SHADOW JET II 3E Mist Safari B Tornado Safari B Thunder 615 CO Thunderclap Safari B Spotted Eagle Safari B 432 SAFARI B 72 0 W F Т